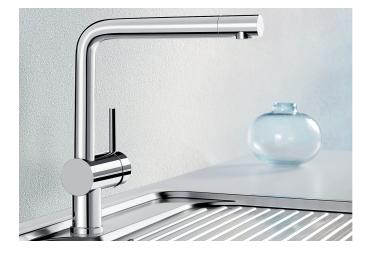

## Product information sheet LINUS

Item no. 514021

## **Benefits**

- Minimalist design
- High spout for easy filling of pans and vases
  Spout can be swivelled through 360° for greater cover

## Colours

Available colours: stainless steel finish chrome

galvanic stainless steel finish

- Please note:

- High pressure supply only - requires minimum of 1.0 bar pressure (approx 10 metre head), preferred 1.0-1.5 bar