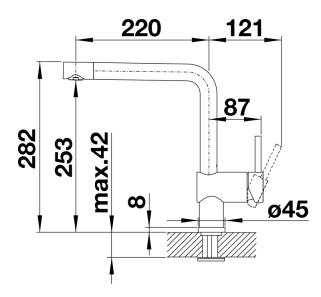

- 3/8" BSP connectors required (not supplied)
- Heavy duty metal tap stabilising bracket, fit when required. Item No. BL450775
- Height: 284
- Reach: 219
- Base: 45
- Tap hole: ø35

Scope of supply

- Single-lever mixer tap
- Spout can be swivelled by 360°
- Ø 35 mm tap hole required
- With ceramic disk cartridge
- Flexible connector pipes, 450 mm long and 3/8" nut for particularly easy and safe installation
- Patented jet regulator for markedly reduced scaling
- Stabilisation plate to increase the stability of the tap when fitted in stainless steel sinks
- LGA approved
- DVGW approved