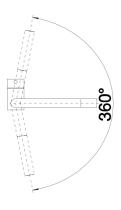

## **Benefits**

- Minimalist design
- High spout for easy filling of pans and vases
  Spout can be swivelled through 360° for greater cover

## Swivel range

- 3/8" BSP connectors required (not supplied)
- Heavy duty metal tap stabilising bracket, fit when required. Item No. BL450775
- Height: 284
- Reach: 219
- Base: 45
- Tap hole: ø35

Scope of supply

- Single-lever mixer tap
- Spout can be swivelled by 360°
- Ø 35 mm tap hole required
- With ceramic disk cartridge
- Flexible connector pipes, 450 mm long and 3/8" nut for particularly easy and safe installation
- Patented jet regulator for markedly reduced scaling
- Stabilisation plate to increase the stability of the tap when fitted in stainless steel sinks
- LGA approved
- DVGW approved