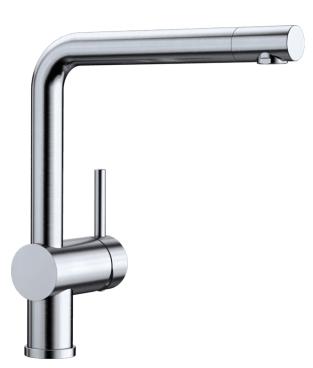

## Product information sheet LINUS

Item no. 514021

## **Benefits**

- Minimalist design
- High spout for easy filling of pans and vases
  Spout can be swivelled through 360° for greater cover

- 3/8" BSP connectors required (not supplied)
- Heavy duty metal tap stabilising bracket, fit when required. Item No. BL450775
- Height: 284
- Reach: 219
- Base: 45
- Tap hole: ø35

Scope of supply

- Single-lever mixer tap
- Spout can be swivelled by 360°
- Ø 35 mm tap hole required
- With ceramic disk cartridge
- Flexible connector pipes, 450 mm long and 3/8" nut for particularly easy and safe installation
- Patented jet regulator for markedly reduced scaling
- Stabilisation plate to increase the stability of the tap when fitted in stainless steel sinks
- LGA approved
- DVGW approved