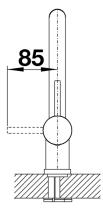

- 3/8" BSP connectors required (not supplied)
- Heavy duty metal tap stabilising bracket, fit when required. Item No. BL450775
- Height: 284
- Reach: 219
- Base: 45
- Tap hole: ø35

Scope of supply

- Single-lever mixer tap
- Spout can be swivelled by 360°
- Ø 35 mm tap hole required
- With ceramic disk cartridge
- Flexible connector pipes, 450 mm long and 3/8" nut for particularly easy and safe installation
- Patented jet regulator for markedly reduced scaling
- Stabilisation plate to increase the stability of the tap when fitted in stainless steel sinks
- LGA approved
- DVGW approved